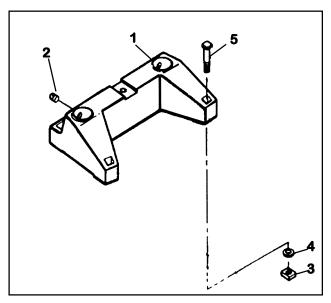

## Parts List

| Ref<br>No.                | Part<br>No.                                                                 | Item<br>Description                                                                                                          | Qty                 |
|---------------------------|-----------------------------------------------------------------------------|------------------------------------------------------------------------------------------------------------------------------|---------------------|
|                           | 505655                                                                      | Mounting Base                                                                                                                |                     |
| 1<br><br>2<br>3<br>4<br>5 | 50276401*<br>515712<br>120373<br>120393<br>222460<br>513621<br>*Not availab | . Mounting Base Mach<br>Hardware Pack (Incl. 2-<br>Square Nut, 5/16"-18 .<br>Flat Washer<br>Set Screw<br>Bolt, 5/16-18 x 1/4 | 5) 1<br>4<br>4<br>2 |