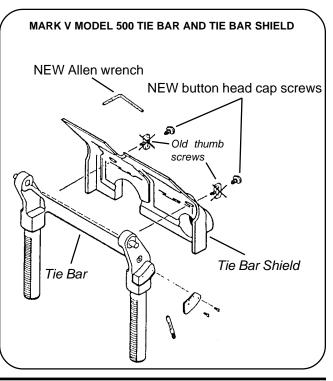

Enclosed are the new parts:

| Part No. | Item Description              | Qty. |
|----------|-------------------------------|------|
| 517978   | 10-32x3/8" But Head Cap Screw | 2    |
| 51368607 | 1/8" Allen Wrench             |      |

The thumbscrews (Ref. No. 156, Part No. 513495) have been eliminated and are no longer available. The button head cap screws listed above are now included. Use the enclosed Allen wrench to tighten these screws to secure the tie bar shield to the tie bar.